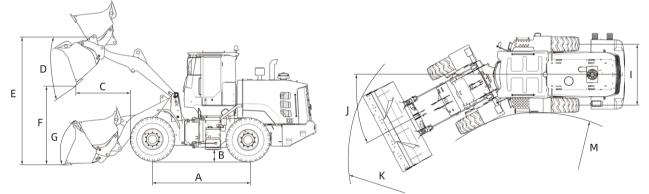

#### Dimensions

| Overall shipping size (L * W * H)   | mm(ft in) | 7,700 (25' 3.1") * 2,485 (8' 1.8") * 3,400 (11' 1.9") |
|-------------------------------------|-----------|-------------------------------------------------------|
| A Wheelbase                         | mm(ft in) | 2,850 (9' 4.2")                                       |
| B Ground clearance                  | mm(ft in) | 440 (1' 5.3")                                         |
| C Reach at max. height              | mm(ft in) | 1,210 (3' 11.6")                                      |
| D Dumping angle                     | 0         | 45                                                    |
| E Height at bucket pin              | mm(ft in) | 3,850 (12' 7.6")                                      |
| F Dumping height                    | mm(ft in) | 2,750 (9' 0.6")                                       |
| G Bucket rollback at ground level   | 0         | 43.5                                                  |
| I Wheel tread                       | mm(ft in) | 1,965 (6' 5.4")                                       |
| J Articulation angle                | ٥         | 37                                                    |
| K Turning radius at over bucket     | mm(ft in) | 6,195 (20' 3.9")                                      |
| M Turning radius at inside of tires | mm(ft in) | 5,300 (17' 4.7")                                      |