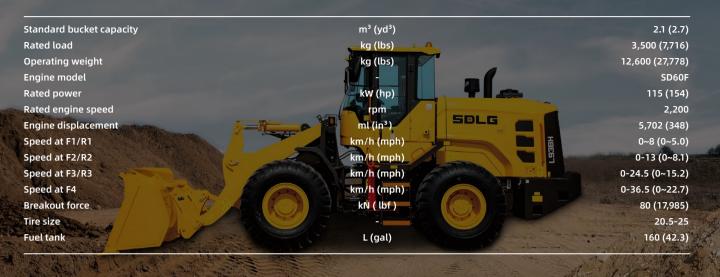

e 20.5-R25 tires, transmitting power reliably.

The full variable hydraulic system decreases overflow loss and fuel consumption.

Hydraulic-driven reversible cooling fan optimizes cooling and engine efficiency by varying the fan speed to maintain the appropriate water and oil temperatures.

Pilot single handle with FNR, KD function, and attachments quick connect function reduces operator fatigue and improves productivity.

ROPS&FOPS certified cab with expanded glass viewing area, rear-view camera, and four LED working lights.

All pertinent information is monitored by the conveniently located screen within the operator's field of vision.

Engine and daily maintenance points are easily accessible through the wide-opening rear hood.

#### Reliability in Action

SOLG

### **Specifications**



#### Dimensions



| Overall shipping size (L * W * H)   | mm(ft in) | 7,700 (25' 3.1") * 2,485 (8' 1.8") * 3,400 (11' 1.9") |
|-------------------------------------|-----------|-------------------------------------------------------|
| A Wheelbase                         | mm(ft in) | 2,850 (9' 4.2")                                       |
| B Ground clearance                  | mm(ft in) | 440 (1' 5.3")                                         |
| C Reach at max. height              | mm(ft in) | 1,210 (3' 11.6")                                      |
| D Dumping angle                     | 0         | 45                                                    |
| E Height at bucket pin              | mm(ft in) | 3,850 (12' 7.6")                                      |
| F Dumping height